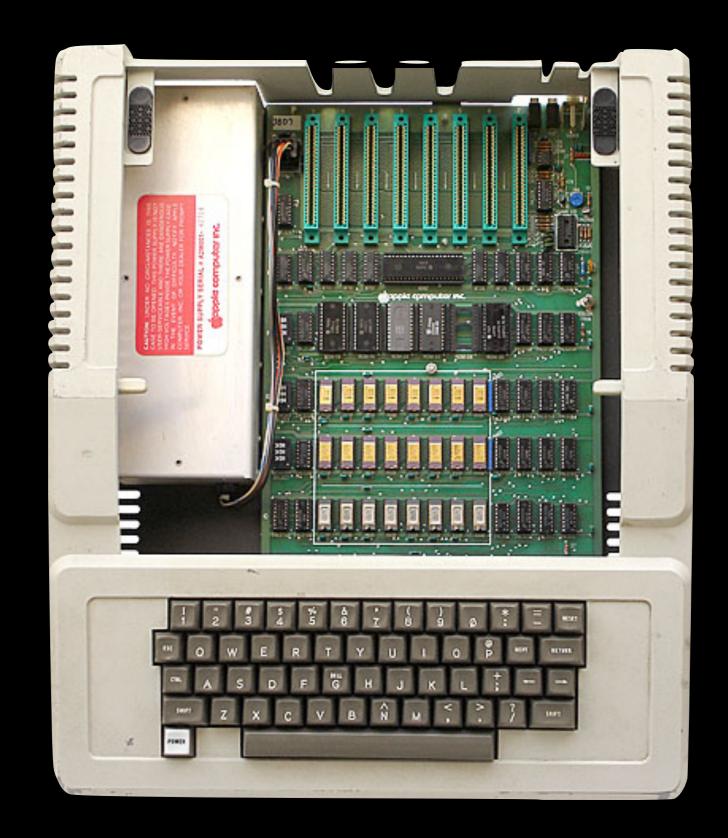

#### Abacus - 2700 BC

#### Slide Rule - 1650, in use until 1974!!



#### Babbage's Computer - 1830



#### Harvard / IBM Mark II (1937) - Relay



#### From the Harvard Mark II - Computer Bug 1947



1947 ENIAC -Electronic Numerical Integrator And Computer

Used Vacuum Tubes





#### Mechanical Relays

#### Vacuum Tubes





#### Integrated Circuits





#### 8088 vs Core i7





#### Altair 8800 - 1975



#### Apple II - 1977



#### IBM PC 5150 - 1981 8088 - 16 or 64 kbit of RAM





#### Palm Pilot - 1997



#### iPhone - 2007



#### Google Glass - 2012





What kinds of computers and devices do you think we will have in the future?

Quantum Computing? Moore's Law?

## Apps







#### **Contraction Timer**



Downcast



Find My iPhone

What are 4 apps (mobile or computer) that you or your family use?

How to make an App: Brainstorm Wireframe Spell Out Requirements Pick your Language / IDE Implement Test Fix Bugs Test Fix More Bugs Polish Test Release Fix More Bugs

#### Show TwoSuperN

### Malware:

Rootkits Trojans Worms Spyware Ransomware Virus

### Why?

Stealing Info Stealing CPU Power Stealing Money DDoS Intimidation



### How does Malware spread?

Browser vulnerabilities Dodgy Internet Sites / Ads I