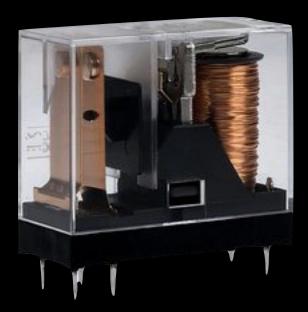

#### Abacus - 2700 BC

#### Slide Rule - 1650, in use until 1974!!



#### Babbage's Computer - 1830



#### Harvard / IBM Mark II (1937) - Relay



#### From the Harvard Mark II - Computer Bug 1947



1947 ENIAC -Electronic Numerical Integrator And Computer

Used Vacuum Tubes





#### Mechanical Relays

#### Vacuum Tubes





#### Integrated Circuits





#### 8088 vs Core i7





#### Altair 8800 - 1975



#### Apple II - 1977



#### IBM PC 5150 - 1981 8088 - 16 or 64 kbit of RAM





#### Palm Pilot - 1997



#### iPhone - 2007



#### Google Glass - 2012





What kinds of computers and devices do you think we will have in the future?

Quantum Computing? Moore's Law?

## Apps







#### **Contraction Timer**



Downcast



Find My iPhone

What are 4 apps (mobile or computer) that you or your family use?

How to make an App: Brainstorm Wireframe Spell Out Requirements Pick your Language / IDE Implement Test Fix Bugs Test Fix More Bugs Polish Test Release Fix More Bugs

#### Show TwoSuperN

### Malware:

Rootkits Trojans Worms Spyware Ransomware Virus

### Why