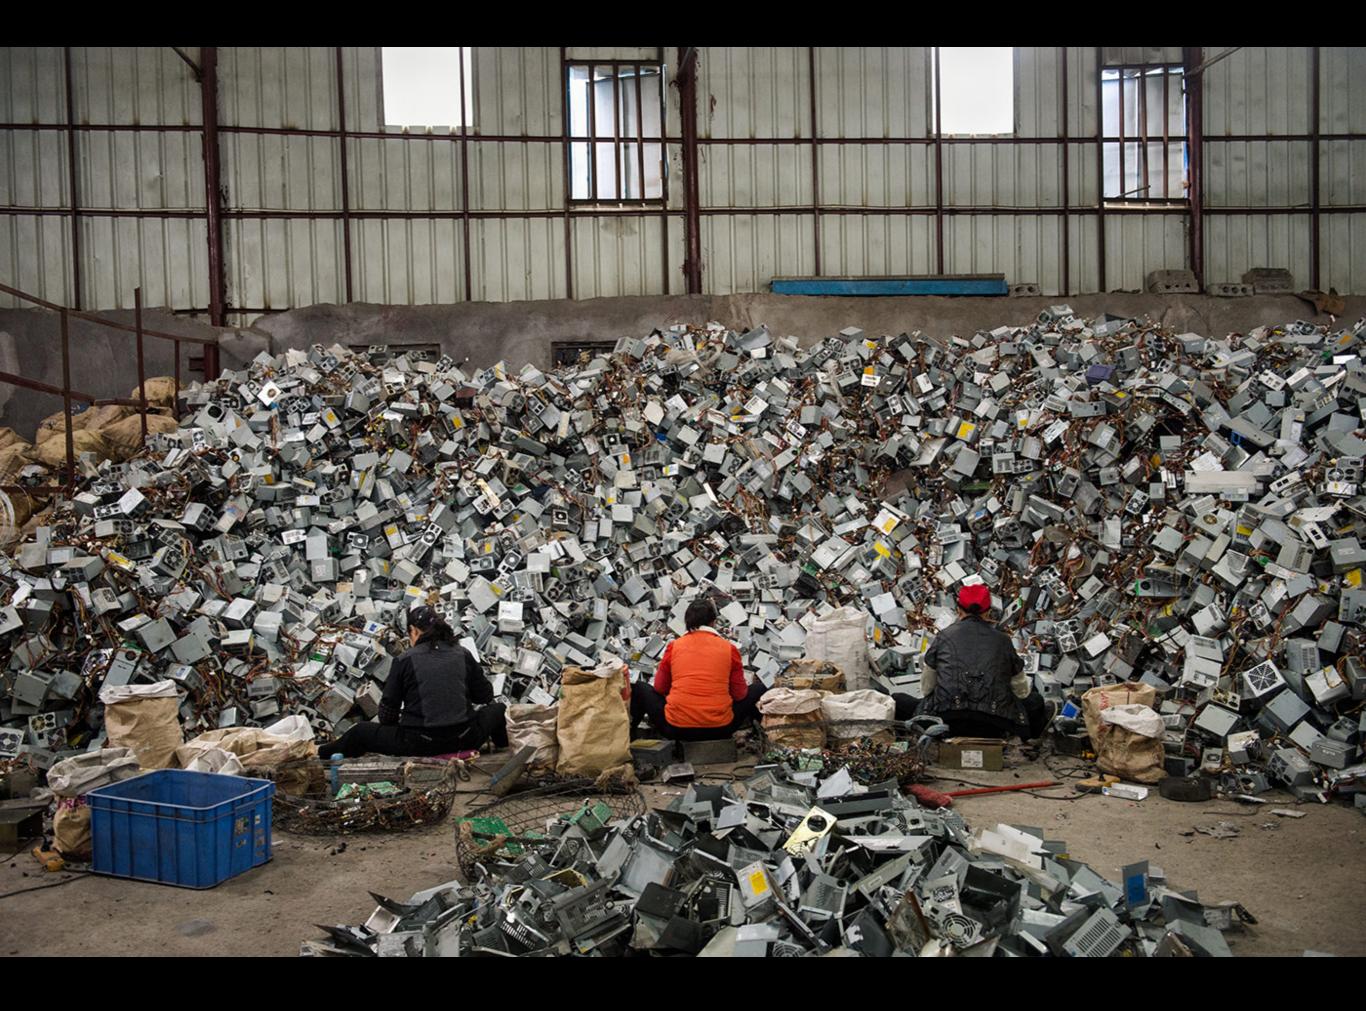

## E-Waste

- Many electronic devices contain dangerous chemicals.
  - Lead Found in older electronics Abdominal Pain, Cramping, Anemia, Agressive Behavior, Headaches, Reduced IQ, Kidney Damage
  - Cadmium Found in batteries Flu like symptoms, Liver and Kidney Damage, Renal Failure, Death.
  - Arsenic Found in glass in screens Posion

# Banned Electronics in IL

- Televisions
- Monitors
- Printers
- Computers

   (laptop, notebook, netbook, tablet, desktop )
- Electronic Keyboards
- Facsimile Machines

- Videocassette Recorders
- Portable Digital Music Players
- Digital Video Disc Players
- Video Game Consoles
- Small Scale Servers

- Scanners
- Electronic Mice
- Digital Converter Boxes
- Cable Receivers
- Satellite Receivers
- Digital Video Disc Recorders

# How to dispose?

• Let's to a web search...