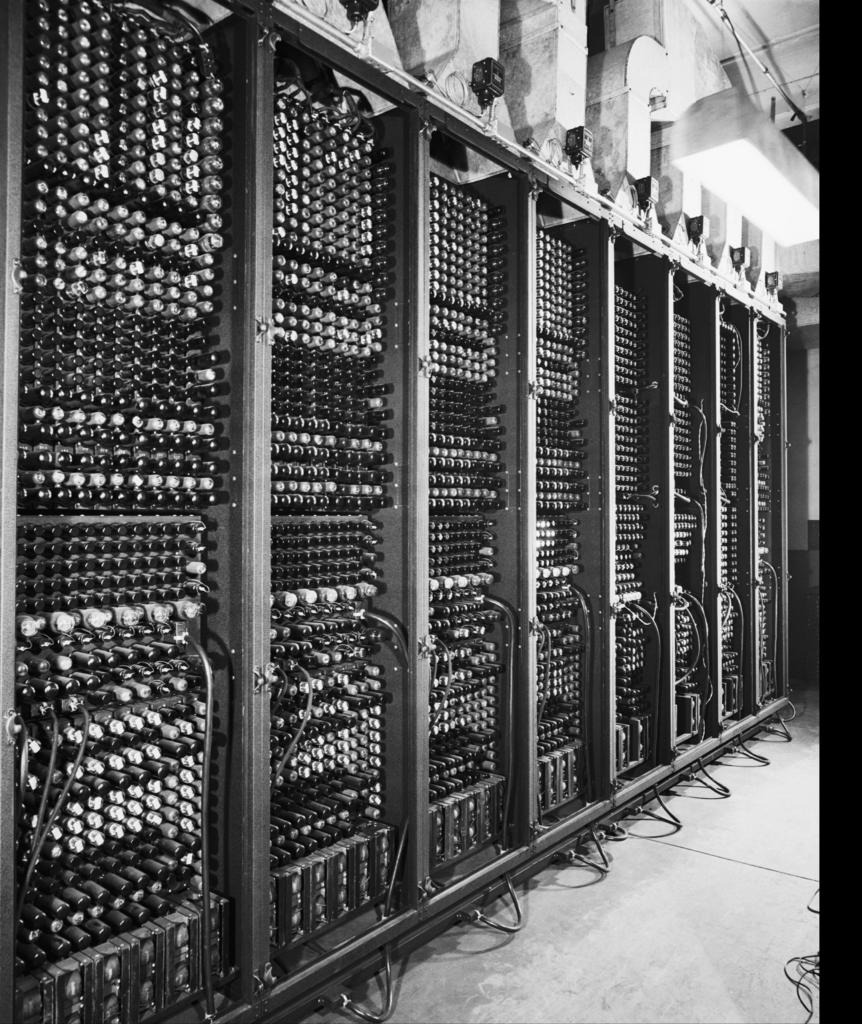

#### Harvard / IBM Mark II (1937) - Relay

#### From the Harvard Mark II - Computer Bug 1947

1947 ENIAC -Electronic Numerical Integrator And Computer

Used Vacuum Tubes