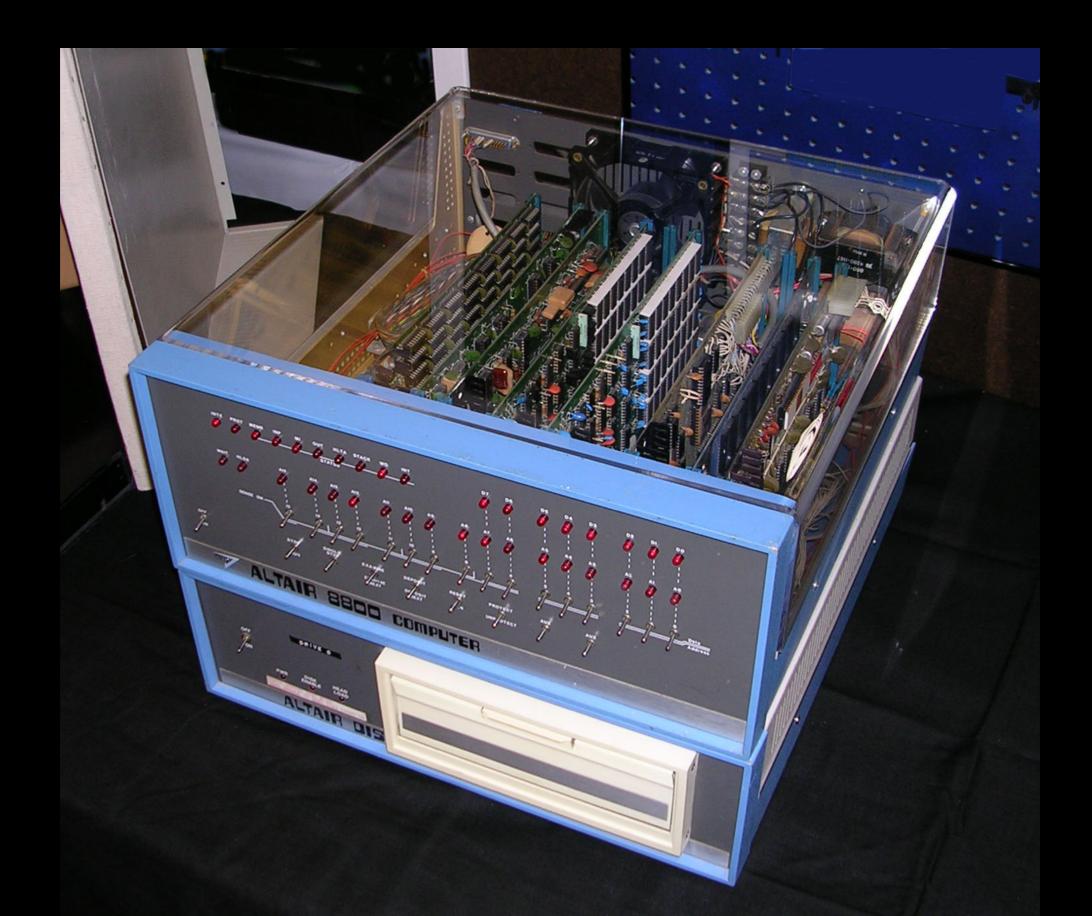

#### Abacus - 2700 BC

#### Slide Rule - 1650, in use until 1974!!



#### Babbage's Computer - 1830



#### Harvard / IBM Mark II (1937) - Relay



#### From the Harvard Mark II - Computer Bug 1947



1947 ENIAC -Electronic Numerical Integrator And Computer

Used Vacuum Tubes





#### Mechanical Relays

#### Vacuum Tubes





#### Integrated Circuits





#### 8088 vs Core i7





#### Altair 8800 - 1975



#### Apple II - 1977



#### IBM PC 5150 - 1981 8088 - 16 or 64 kbit of RAM





#### Palm Pilot - 1997



#### iPhone - 2007



#### Google Glass - 2012





What kinds of computers and devices do you think we will have in the future?

Quantum Computing? Moore's Law?

## Apps







#### **Contraction Timer**



Downcast



Find My iPhone

What are 4 apps (mobile or computer) that you or your family use?

How to make an App: Brainstorm Wireframe Spell Out Requirements Pick your Language / IDE Implement Test Fix Bugs Test Fix More Bugs Polish Test Release Fix More Bugs

#### Show TwoSuperN

### Malware:

Rootkits Trojans Worms Spyware Ransomware Virus

### Why?

Stealing Info Stealing CPU Power Stealing Money DDoS Intimidation



### How does Malware spread?

Browser vulnerabilities Dodg