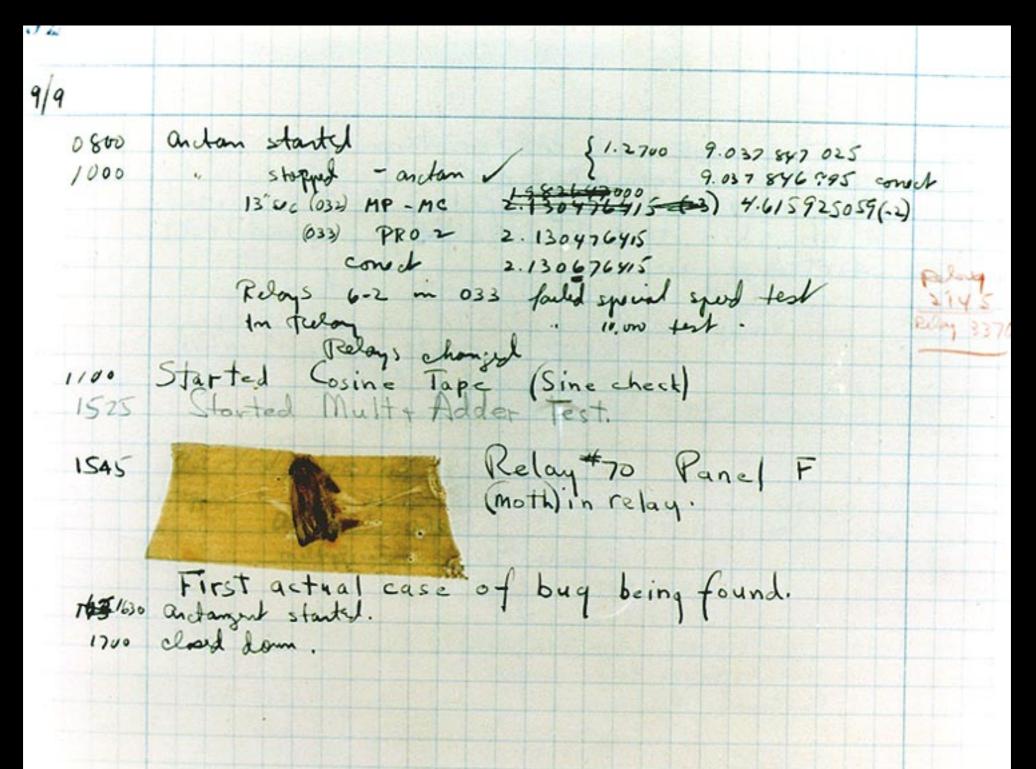

#### From the Harvard Mark II - Computer Bug 1947

1947 ENIAC -Electronic Numerical Integrator And Computer

Used Vacuum Tubes