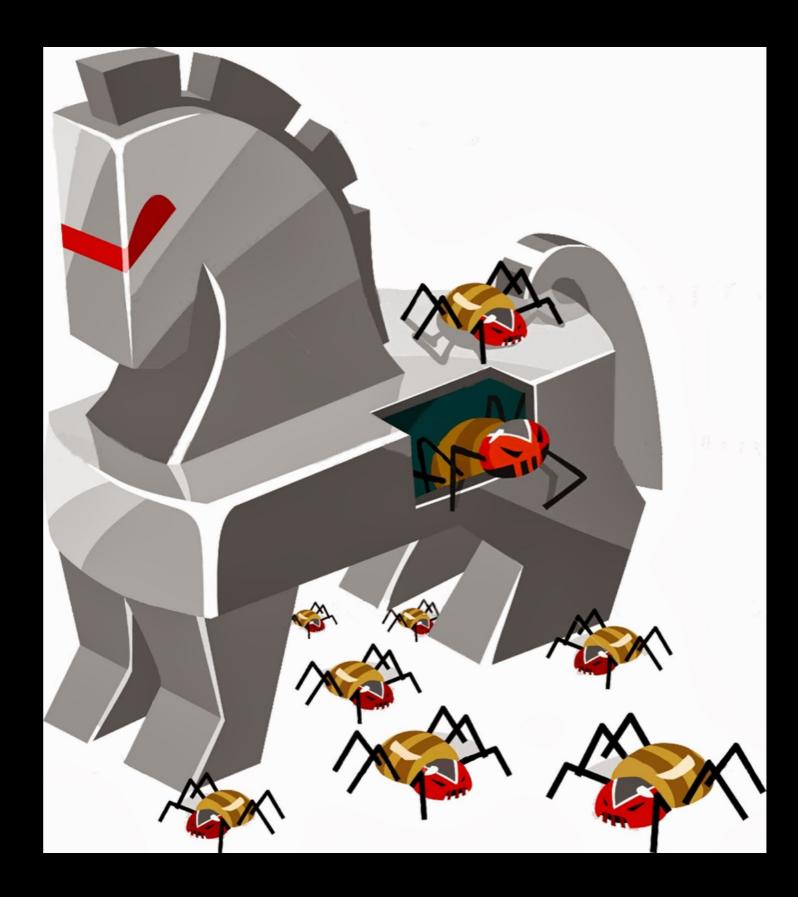

### Malware:

Rootkits Trojans Worms Spyware Ransomware Virus

### Why?

Stealing Info Stealing CPU Power Stealing Money DDoS Intimidation

### How does Malware spread?

Browser vulnerabilities Dodgy Internet Sites / Ads Illegal Software Downloads Mail Attachments Infected USB Drives